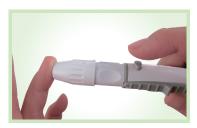

## Easy to use

Easy insertion

For fingertip testing

▶ Apply sample

Results in 6 seconds