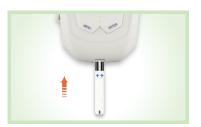

## Easy to use

Easy insertion

For fingertip testing

▶ Apply sample

Results in 6 seconds