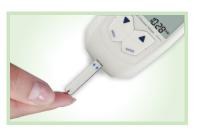

## Easy to use

Easy insertion

For fingertip testing

▶ Apply sample

Results in 6 seconds