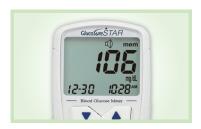

GlucoSure Star Meter can memorize up to 300 date and time stamped testing results and has date averaging fuction for 7, 14, and 30 days to help keep track of blood glucose reading over time and did in better glycemic control. The memorized results can be easily download into a computer for further analysis and record keeping.\*

## **Specifications**

- Measurement Range: 20~600mg/dL (1.1~33.3mmol/L)
- Quick Testing Time: 6 seconds
- Memory: 300 test results
- Data Management: 7, 14 and 30 days average
- Additional Features:
- · Test strip ejection
- · Underfill detection
- · PC link

## Easy to use

Easy insertion

For fingertip testing

▶ Apply sample

Results in 6 seconds