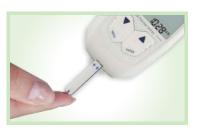

## Easy to use

Easy insertion

For fingertip testing

▶ Apply sample

Results in 6 seconds