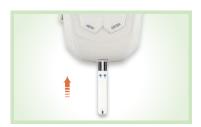

## Easy to use

Easy insertion

For fingertip testing

▶ Apply sample

Results in 6 seconds