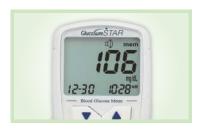

GlucoSure Star Meter can memorize up to 300 date and time stamped testing results and has date averaging fuction for 7, 14, and 30 days to help keep track of blood glucose reading over time and did in better glycemic control. The memorized results can be easily download into a computer for further analysis and record keeping.\*

## **Specifications**

- Measurement Range: 20~600mg/dL (1.1~33.3mmol/L)
- Quick Testing Time: 6 seconds
- Memory: 300 test results
- Data Management: 7, 14 and 30 days average
- Additional Features:
- · Test strip ejection
- · Underfill detection
- · PC link