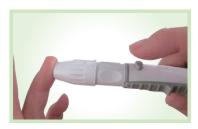

## Easy to use

Easy insertion

For fingertip testing

▶ Apply sample

Results in 6 seconds